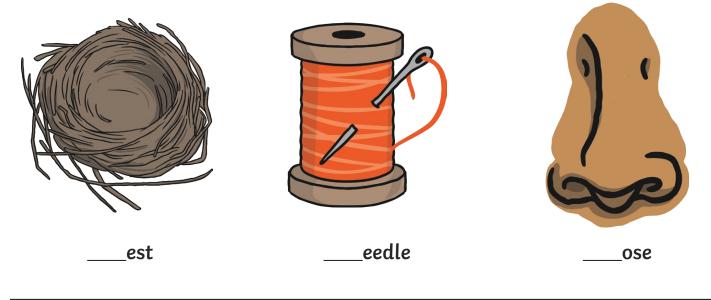

Can you write the letter **r** to complete the words?

visit twinkl.com.au

Trace over these letters and then try writing your own.

All of the following begin with the sound  ${f s}$ 

Can you write the letter **s** to complete the words?

S