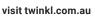

### All of the following begin with the sound ${\bf k}$

Can you write the letter **k** to complete the words?

### All of the following begin with the sound ${\boldsymbol{\mathsf{l}}}$

Can you write the letter **l** to complete the words?

Page 13 of 27

Trace over these letters and then try writing your own.