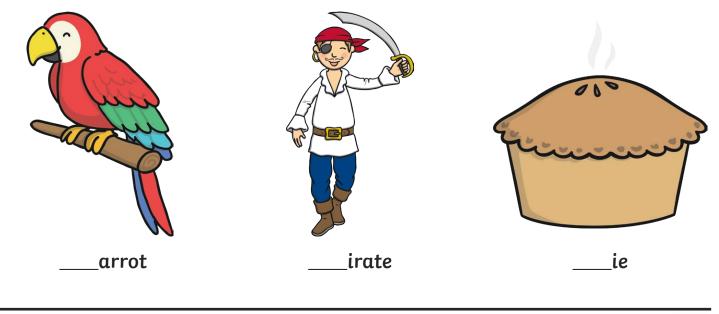

### All of the following begin with the sound ${\boldsymbol{q}}$

Can you write the letter **q** to complete the words?

Trace over these letters and then try writing your own.

All of the following begin with the sound  ${\bf r}$ 

Can you write the letter **r** to complete the words?

visit twinkl.com.au

Trace over these letters and then try writing your own.

All of the following begin with the sound  ${f s}$ 

Can you write the letter **s** to complete the words?