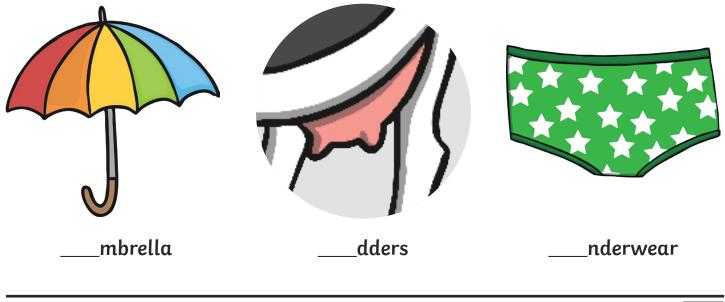

Can you write the letter **u** to complete the words?

Trace over these letters and then try writing your own.

All of the following begin with the sound  $\boldsymbol{v}$ 

Can you write the letter  ${f v}$  to complete the words?

Trace over these letters and then try writing your own.