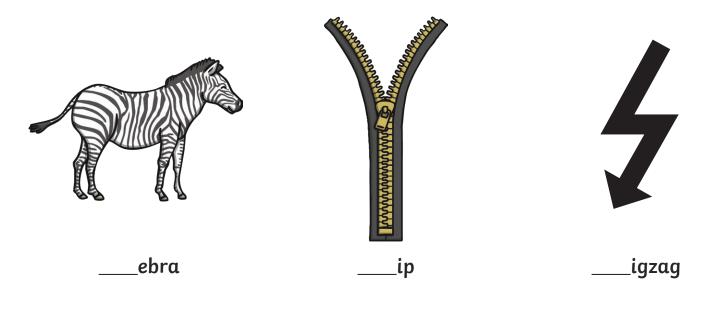

ing begin with the sound  $\boldsymbol{v}$ 

Can you write the letter  ${f v}$  to complete the words?







Trace over these letters and then try writing your own.

### All of the following begin with the sound ${\boldsymbol w}$

Can you write the letter **w** to complete the words?







Trace over these letters and then try writing your own.

All of the following begin with the sound  ${\bf x}$ 

Can you write the letter **x** to complete the words?







Trace over these letters and then try writing your own.

## All of the following begin with the sound ${f y}$

Can you write the letter **y** to complete the words?







Trace over these letters and then try writing your own.

All of the following begin with the sound **z** 

Can you write the letter **z** to complete the words?