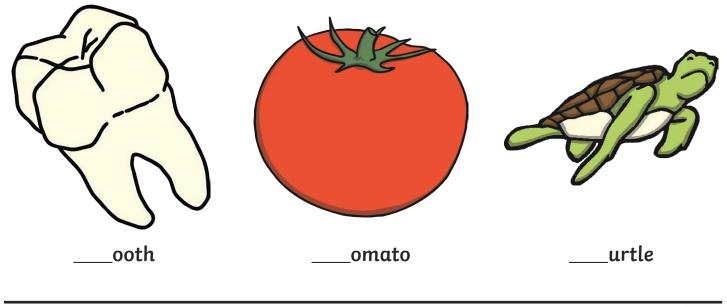

### All of the following begin with the sound **t**

Can you write the letter **t** to complete the words?

Trace over these letters and then try writing your own.

All of the following begin with the sound  ${f u}$ 