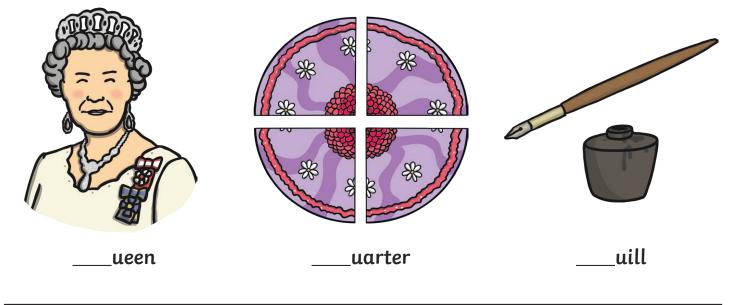

### All of the following begin with the sound ${\boldsymbol{q}}$

Can you write the letter **q** to complete the words?

Trace over these letters and then try writing your own.

All of the following begin with the sound  ${\bf r}$ 