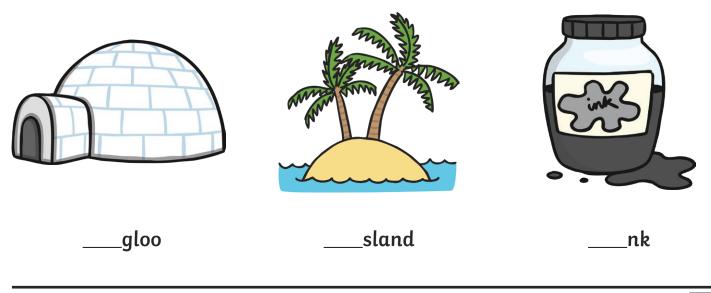

### All of the following begin with the sound ${\bf h}$

Can you write the letter  ${f h}$  to complete the words?

### All of the following begin with the sound ${\boldsymbol{\mathsf{i}}}$

Can you write the letter **i** to complete the words?