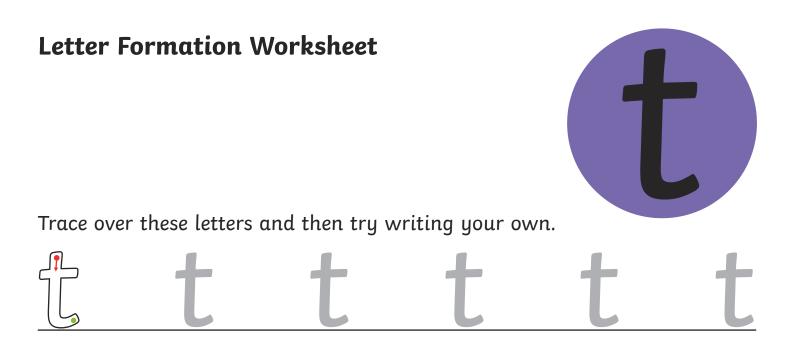

### All of the following begin with the sound **t**

Can you write the letter **t** to complete the words?

Trace over these letters and then try writing your own.

All of the following begin with the sound  ${f u}$ 