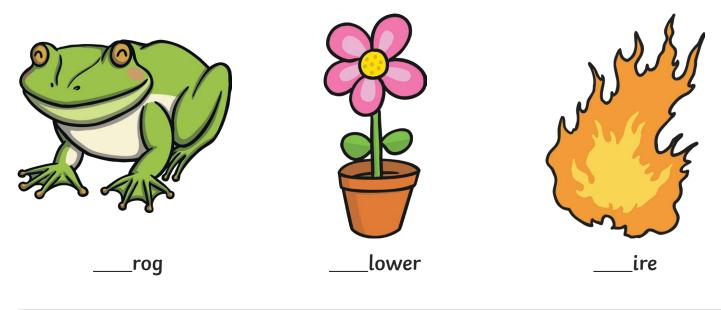

### All of the following begin with the sound ${f f}$

Can you write the letter  ${f f}$  to complete the words?

visit twinkl.com.au

Trace over these letters and then try writing your own.