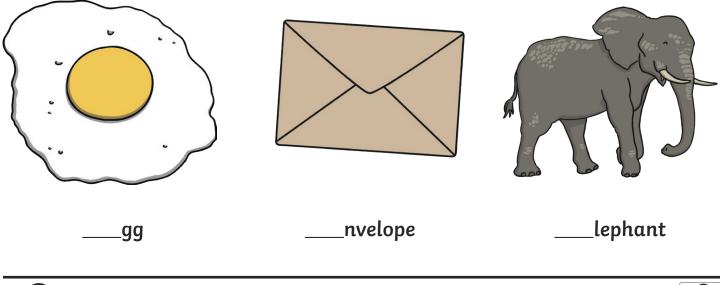

### All of the following begin with the sound ${\boldsymbol{e}}$

Can you write the letter **e** to complete the words?