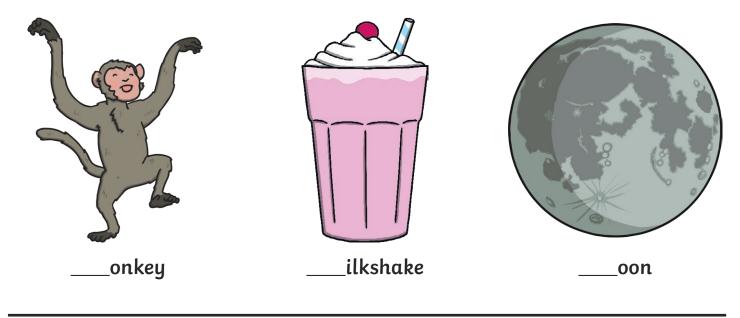

## mmmm

All of the following begin with the sound  ${\bf m}$ 

Can you write the letter **m** to complete the words?

Trace over these letters and then try writing your own.

## h n n n n

All of the following begin with the sound  ${\bf n}$ 

Can you write the letter **n** to complete the words?

Trace over these letters and then try writing your own.

### All of the following begin with the sound ${\bf o}$

Can you write the letter **o** to complete the words?

Trace over these letters and then try writing your own.