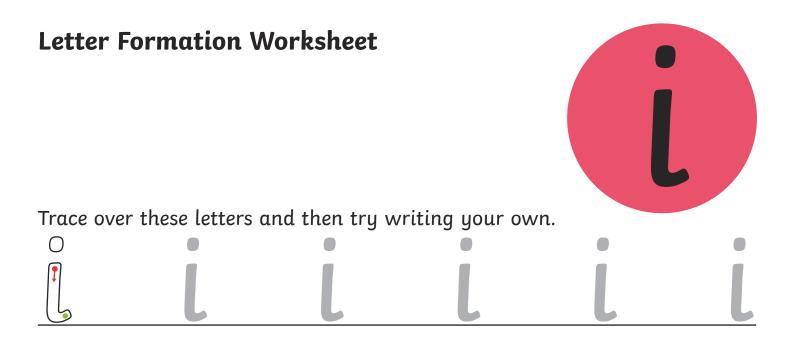

### All of the following begin with the sound ${\boldsymbol{\mathsf{i}}}$

Can you write the letter **i** to complete the words?