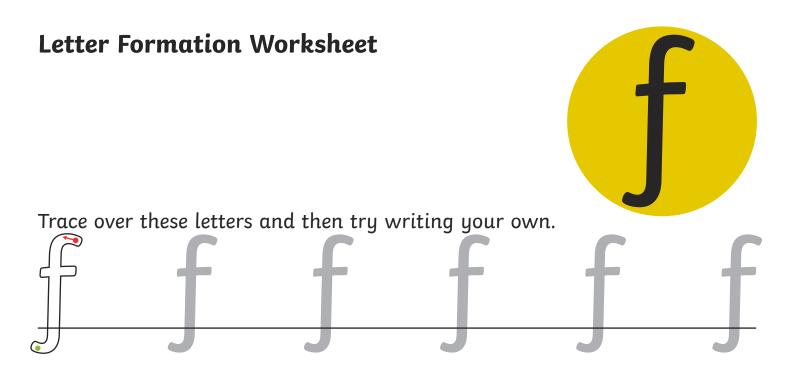

### All of the following begin with the sound ${f f}$

Can you write the letter  ${f f}$  to complete the words?

visit twinkl.com.au

Trace over these letters and then try writing your own.