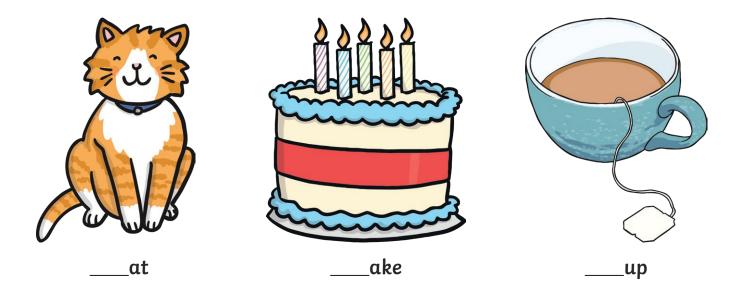

Trace over these letters and then try writing your own.

All of the following begin with the sound  ${\boldsymbol{\alpha}}$ 

Can you write the letter **a** to complete the words?



Page 2 of 27





visit twinkl.com.au

### All of the following begin with the sound ${\bf b}$

Can you write the letter **b** to complete the words?







Trace over these letters and then try writing your own.

All of the following begin with the sound  ${\bf c}$ 

Can you write the letter **c** to complete the words?







### All of the following begin with the sound ${\bf d}$

Can you write the letter **d** to complete the words?





Trace over these letters and then try writing your own.

### All of the following begin with the sound ${\boldsymbol{e}}$

Can you write the letter **e** to complete the words?







### All of the following begin with the sound ${f f}$

Can you write the letter  ${f f}$  to complete the words?







visit twinkl.com.au

Trace over these letters and then try writing your own.

### All of the following begin with the sound **g**

Can you write the letter **g** to complete the words?



### All of the following begin with the sound ${\bf h}$

Can you write the letter  ${f h}$  to complete the words?









### All of the following begin with the sound ${\boldsymbol{\m