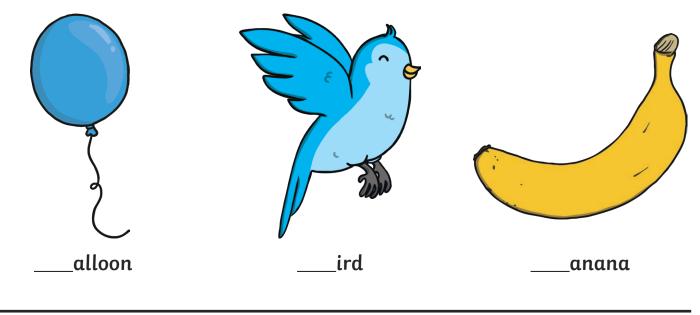

### All of the following begin with the sound ${\bf b}$

Can you write the letter **b** to complete the words?

Trace over these letters and then try writing your own.

All of the following begin with the sound  ${\bf c}$ 