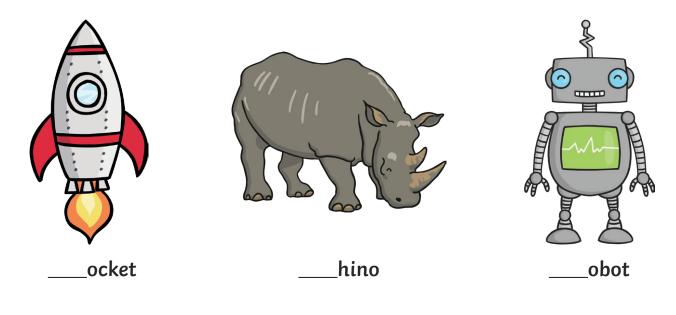

Can you write the letter **r** to complete the words?

visit twinkl.com.au

Trace over these letters and then try writing your own.

All of the following begin with the sound  ${f s}$ 

Can you write the letter **s** to complete the words?