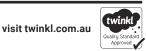

### All of the following begin with the sound ${\boldsymbol{\mathsf{l}}}$

Can you write the letter **l** to complete the words?

Page 13 of 27

Trace over these letters and then try writing your own.

## mmmm

All of the following begin with the sound  ${\bf m}$ 

Can you write the letter **m** to complete the words?

Trace over these letters and then try writing your own.