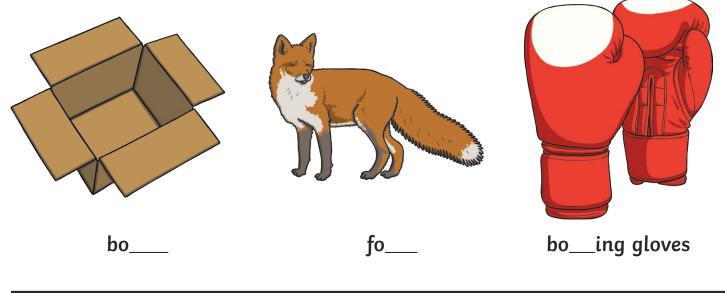

llowing begin with the sound **t**

Can you write the letter **t** to complete the words?







Trace over these letters and then try writing your own.

All of the following begin with the sound  ${f u}$ 

Can you write the letter **u** to complete the words?





Trace over these letters and then try writing your own.

All of the following begin with the sound  $\boldsymbol{v}$ 

Can you write the letter  ${f v}$  to complete the words?







Trace over these letters and then try writing your own.

### All of the following begin with the sound ${\boldsymbol w}$

Can you write the letter **w** to complete the words?







Trace over these letters and then try writing your own.

All of the following begin with the sound  ${\bf x}$ 

Can you write the letter **x** to complete the words?







Trace over these letters and then try writing your own.

## All of the following begin with the sound ${f y}$

Can you write the letter **y** to complete the words?







Trace over these letters and then try writing your own.

All of the following begin with the sound **z** 

Can you write the letter **z** to complete the words?