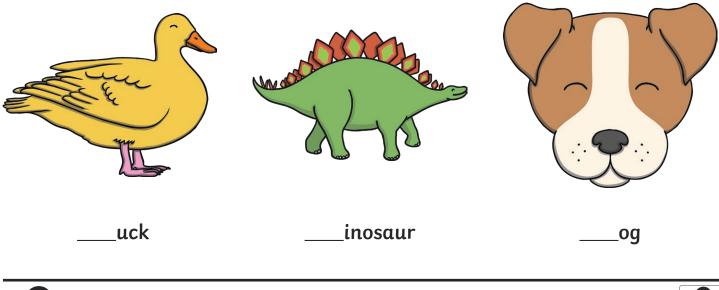

### All of the following begin with the sound ${\bf d}$

Can you write the letter **d** to complete the words?

Trace over these letters and then try writing your own.