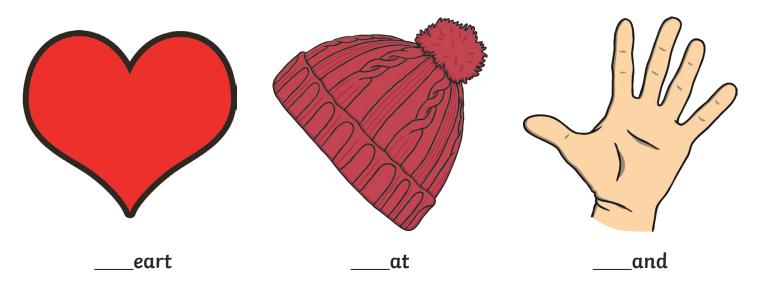

### All of the following begin with the sound ${\bf h}$

Can you write the letter  ${f h}$  to complete the words?