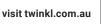

## All of the following begin with the sound **j**

Can you write the letter **j** to complete the words?