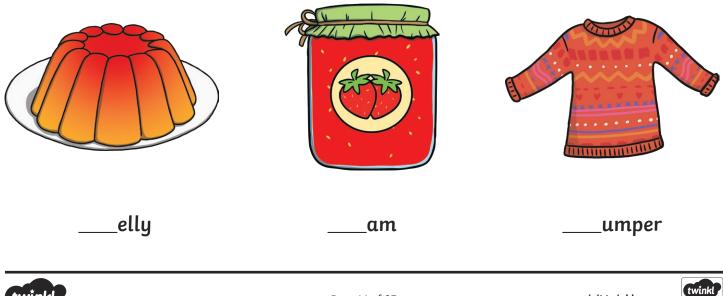

## All of the following begin with the sound **j**

Can you write the letter **j** to complete the words?