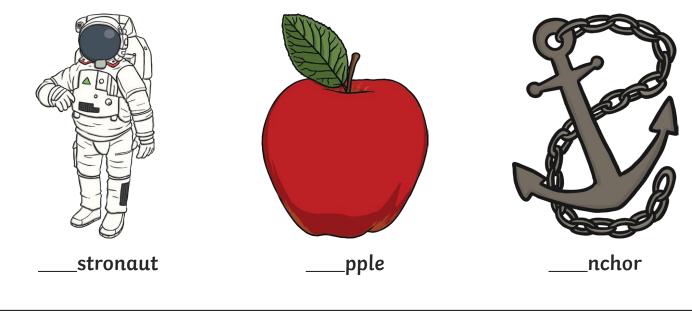

Trace over these letters and then try writing your own.

All of the following begin with the sound  ${\boldsymbol{\alpha}}$ 

Can you write the letter **a** to complete the words?

Page 2 of 27

visit twinkl.com.au