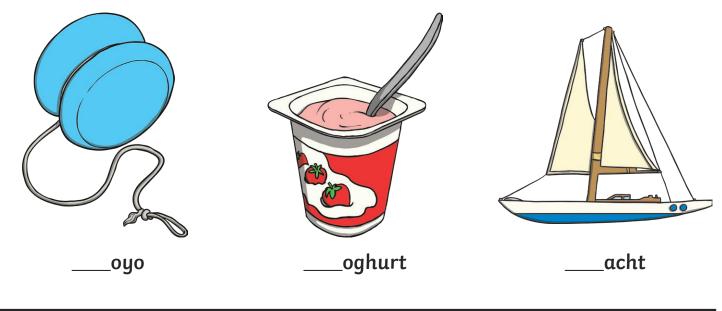

## All of the following begin with the sound ${f y}$

Can you write the letter **y** to complete the words?

Trace over these letters and then try writing your own.

All of the following begin with the sound **z** 

Can you write the letter **z** to complete the words?