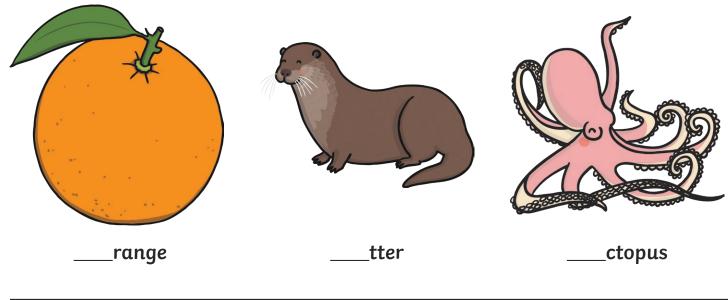

### All of the following begin with the sound ${\bf o}$

Can you write the letter **o** to complete the words?

Trace over these letters and then try writing your own.

Can you write the letter **r** to complete the words?

visit twinkl.com.au

Trace over these letters and then try writing your own.

All of the following begin with the sound  ${f s}$ 

Can you write the letter **s** to complete the words?