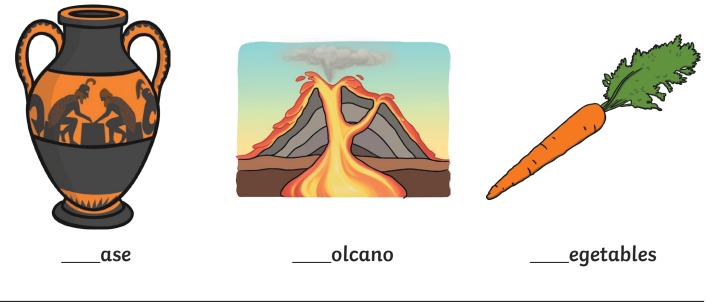

en try writing your own.

All of the following begin with the sound  ${\bf r}$ 

Can you write the letter **r** to complete the words?







visit twinkl.com.au

Trace over these letters and then try writing your own.

All of the following begin with the sound  ${f s}$ 

Can you write the letter **s** to complete the words?







S



### All of the following begin with the sound **t**

Can you write the letter **t** to complete the words?







Trace over these letters and then try writing your own.

All of the following begin with the sound  ${f u}$ 

Can you write the letter **u** to complete the words?





Trace over these letters and then try writing your own.

All of the following begin with the sound  $\boldsymbol{v}$ 

Can you write the letter  ${f v}$  to complete the words?







Trace over these letters and then try writing your own.

### All of the following begin with the sound ${\boldsymbol w}$

Can you write the letter **w** to complete the words?







Trace over these letters and then try writing your own.

All of the following begin with the sound  ${\bf x}$ 

Can you write the letter **x** to complete the words?







Trace over these letters and then try writing your own.

## All of the following begin with the sound ${f y}$

Can you write the letter **y** to complete the words?







Trace over these letters and then try writing your own.

All of the following begin with the sound **z** 

Can you write the letter **z** to complete the words?