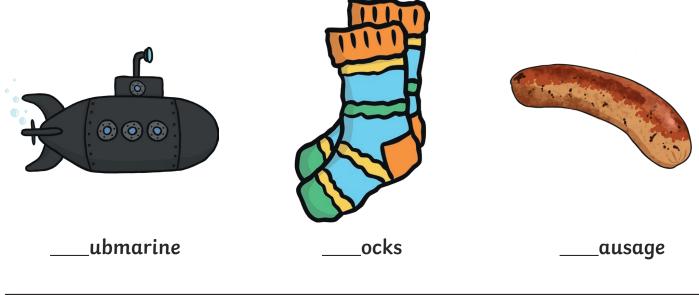

h the sound ${\bf o}$

Can you write the letter **o** to complete the words?







Trace over these letters and then try writing your own.

### All of the following begin with the sound **p**

Can you write the letter **p** to complete the words?









Trace over these letters and then try writing your own.

### All of the following begin with the sound ${\boldsymbol{q}}$

Can you write the letter **q** to complete the words?







Trace over these letters and then try writing your own.

All of the following begin with the sound  ${\bf r}$ 

Can you write the letter **r** to complete the words?







visit twinkl.com.au

Trace over these letters and then try writing your own.

All of the following begin with the sound  ${f s}$ 

Can you write the letter **s** to complete the words?







S



### All of the following begin with the sound **t**

Can you write the letter **t** to complete the words?







Trace over these letters and then try writing your own.

All of the following begin with the sound  ${f u}$ 

Can you write the letter **u** to complete the words?





Trace over these letters and then try writing your own.

All of the following begin with the sound  $\boldsymbol{v}$ 

Can you write the letter  ${f v}$  to complete the words?







Trace over these letters and then try writing your own.

### All of the following begin with the sound ${\boldsymbol w}$

Can you write the letter **w** to complete the words?







Trace over these letters and then try writing your own.

All of the following begin with the sound  ${\bf x}$ 

Can you write the letter **