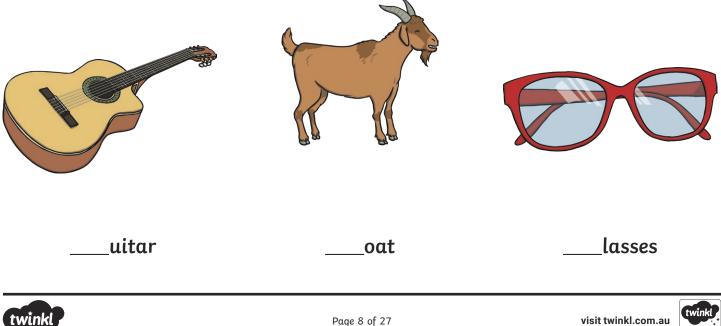

### All of the following begin with the sound **g**

Can you write the letter **g** to complete the words?

### All of the following begin with the sound ${\bf h}$

Can you write the letter  ${f h}$  to complete the words?