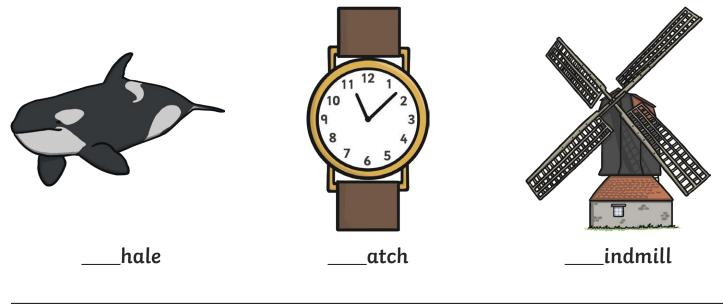

### All of the following begin with the sound ${\boldsymbol w}$

Can you write the letter **w** to complete the words?

Trace over these letters and then try writing your own.

All of the following begin with the sound  ${\bf x}$ 